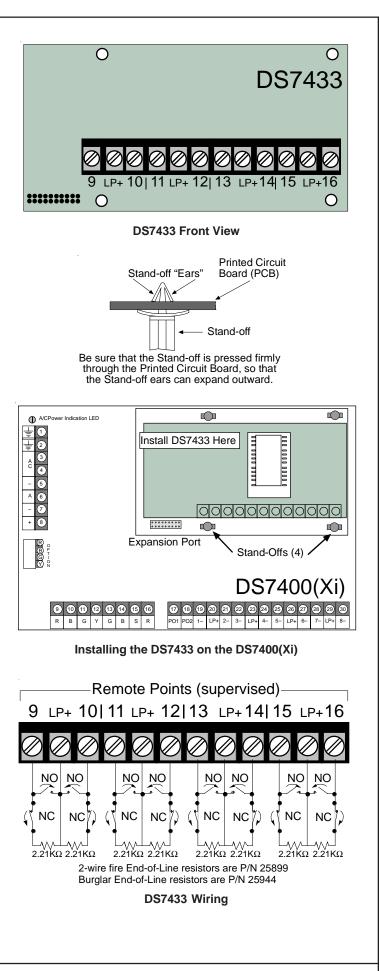

# Installation Instructions for the DS7433 8 Input Module

#### 1.0 General Information

The DS7433 is an 8 input Module for use with the DS7400(Xi) Series Control/Communicator. It connects directly to the DS7400(Xi) and is designed to expand it to 16 hard wired points. One DS7433 may be used per DS7400(Xi) system.

### 2.0 Installation

- Warning: Failure to follow the mounting instructions in this manual may result in damage to the DS7400(Xi) Control Panel.
- Caution: The DS7433 and DS7400(Xi) contain static sensitive components and must be handled with care. Follow anti-static procedures when handling the boards.
- Install the DS7433 board prior to installing the DS7400(Xi) board into the control enclosure. If the DS7400(Xi) board is already installed in the control panel enclosure, remove the 7400(Xi) board this time.
- Place the DS7400(Xi) board on a flat surface with the component side of the module facing up.
- Install the four plastic standoffs in the holes provided in the DS7400(Xi) module. Avoid bending or flexing the DS7400(Xi) board when inserting the standoffs. Be sure the standoff tabs are aligned so that they do not touch any components on the module. Be sure that the standoffs are firmly pressed into the board so that the "ears" can expand out. See drawings.
- Install the DS7433 board onto the standoffs, noting that the connector pins from the DS7400(Xi) are properly aligned to install into the connector on the DS7433. Avoid bending or flexing the boards while pressing them onto the standoffs.
- The DS7400(Xi) control board may be installed into the control panel enclosure at this time.

## 3.0 Wiring

Points 9-16 are intended for the connection of normally open or normally closed alarm contacts. These points may also be used with compatible 2 wire smoke detectors.